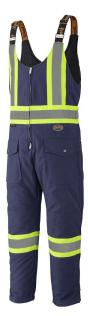

## NAVY QUILTED COTTON DUCK OVERALL - S

PIONEER

Product # V2060580-S | Model # 5536

- 100% cotton duck canvas, 10.5 oz (350 GSM) with 6.5 oz (220 GSM) poly filling
- CSA Z96-22 Class 1 Level 2 (becomes Class 3 when worn with CSA Class 2 Level 2 top featuring reflective arm bands)
- Double-stitched StarTech® reflective tape with combined-performance trim
- · 2-way brass zipper
- · Radiophone clip strap
- Adjustable elastic suspenders
- 4 storage pockets: 2 front, 2 back
- Elastic foot straps
- Hip-to-ankle brass zipper on each side
- Hammer loop
- Reinforced knees