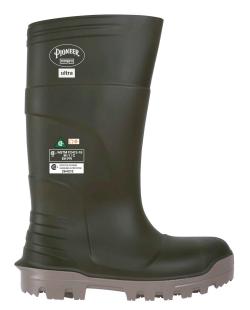

## RANPRO ULTRA -50°C COMPOSITE TOE/PLATE PU BOOT

Product # V4240140-15 | Model # B105FUL.GR

- Rated for -50°C
- Composite toe and non-metallic midsole provides full safety protection and increased thermal insulation in cold weather
- Omega/EH rated
- Winter tire inspired tread pattern features wider and deeper dispersion lines designed to pull water up and away from the contact point between the sole and ground for greater slip resistance
- Aggressive tread design to provide superior traction in snow and mud
- Reinforced ankle protection and extra ankle room to prevent rubbing
- Upper grip on boot allows you to easily pull on boots even when wet or muddy
- Ergonomically designed upper boot to allow for a better range of movement at the calf
- Lightweight and comfortable
- Innovative heel-tab for easy removal
- · Cut-off line for customizable boot height
- Oil, gas, mineral, organic and chemical resistant