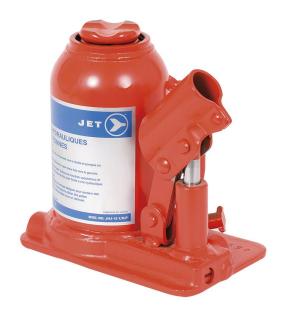

## 12-1/2 TON JET HYDRAULIC BOTTLE JACK - LOW PROFILE - SUPER HEAVY DUTY

Product # 140106 | Model # JHJ-12-1/2LP

- JET industrial hydraulic bottle jacks have earned a reputation for super heavy duty performance, reliability and dependability for over 40 years
- Electrically welded base and cylinder assures strength and eliminates leaks
- Not affected by temperature extremes
- All models work in upright, angle or horizontal positions
- Unique valving allows handle to remain in upright position when used horizontally for improved operation
- Cleated steel lift saddle for safest operator conditions
- Equipped with convenient extension screw for low pick up height adjustment
- Fully serviceable; common release valve assemblies and other interchangeable parts allow quick repairs
- Rigidly adheres to JIS and ANSI standards
- Tested to over 150% of rated capacities
- Made in Japan

## **TECHNICAL SPECIFICATIONS**

Closed Height 6-3/4" Handle 1 Type (# pieces) Head 3" Screw Height Max. Height 13-1/2"

Piston
Travel

Product
Weight
(5.8 kg)
Rated
Capacity
T
Shipping
Weight
(5.8 kg)
12.8 lb
Weight
(5.8 kg)
Size of
6-1/2" x
Base
4-3/16"