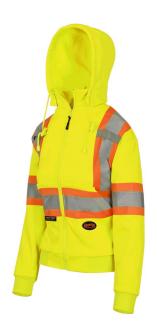

## WOMEN'S HI-VIS FLEECE HOODIE -ZIPPER CLOSURE - HI-VIS YELLOW - S

Product # V1060860-S | Model # 6925W

Pioneer® Hi-Vis safety hoodies are designed with safety, comfort, and convenience in mind, made with a warm and durable polyester fleece with pockets for storage and communication devices.

- Material Ideal for everyday layering, this Pioneer Women's Fleece Hoodie with a full front zipper closure is made from premium 10.5 oz (360 GSM) polyester fleece material.
- Visibility The high-visibility hoodies are designed with double-stitched StarTech® reflective tape to offer enhanced visibility and safety in low-light conditions.
- Design Tailored to a women's fit, these hoodies feature a detachable drawstring hood and elastic cuffs and hem to keep the cold out.
- Pockets These safety hoodies include 2 front storage pockets and 2 radiophone clip straps to accommodate various tools and small equipment.
- Sizes Available in high-visibility orange or yellow, Pioneer's Women's Fleece Hoodies are sold in sizes ranging from XS-4XL.