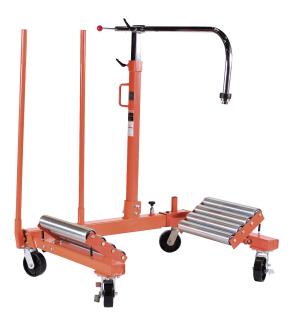

## LARGE WHEEL REMOVAL DOLLY - 1.2 TON

Product # 030487 | Model # WDX12

- For removing, transporting, and mounting large off-road tractor / wheeled excavator tires easily and safely
- 1.2 Ton (2,400 lb / 1,089kg) max tire weight capacity
- For large wheels from 39" (1m) up to 86" (2.2m) in diameter and up to 31" (.8m) in cross-section width
- Large 6" steel and polyurethane casters for easy maneuverability
- Double acting hydraulic system for easy and fast operation
- Foot pedal for easy lifting and safe, controlled lowering action
- Adjustable top stabilizing arm for wide range of tire diameters and widths
- 2 sets of 4 large rollers improve handling of tires with deep treads
- Rugged construction for use in both interior and exterior environments
- Fast disassembly for easy transport and/or relocation

## **TECHNICAL SPECIFICATIONS**

1.2 T (2,400 lb) Capacity

Max. Tire Cross-Sectional Width 31" (800 mm) Max. Tire Diameter 86" (2,200 mm)

39" (1,000 mm) Min. Tire Diameter