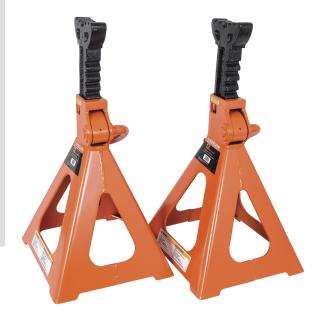

## JACK STANDS - RATCHETING STYLE - 12 TON

Product # 032246 | Model # 872B

- STRONGARM Jack Stands provide a safe and secure way to support vehicles once lifted and when performing under car maintenance
- Intended for use in pairs in automotive and fleet service as well as agricultural and construction equipment service facilities
- · Notched saddles for use with unitized vehicles
- · Safety ratchet prevents lowering when saddle is loaded
- · Convenient handle for column release and carrying
- Meets ANSI specifications
- Sold and shipped in pairs

## **TECHNICAL SPECIFICATIONS**

Base Dimensions 10-3/4" 12 T Capacity 28-3/4" High Height Low Height Product Dimensions 23.00" x 13.50" Shipping 70 lb (32 kg) -pair Weight