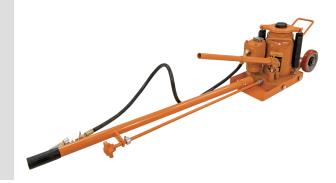

## **FLEET SERVICE JACK - 35 TON**

Product # 030442 | Model # 735

- Designed for use with compressed air systems at 90 PSI quicker and faster than manual jacks!
- Factory pre-tested to 150% of rated capacity
- Heat treated piston for maximum strength
- · Heavy duty steel saddle for secure lifts
- · Convenient carrying handle
- Bypass mechanism prevents internal damage from over pumping
- Model 370C (030152) Bottle jacks can be used in vertical and horizontal positions

## TECHNICAL SPECIFICATIONS

| Capacity           | 35 T              |
|--------------------|-------------------|
| High<br>Height     | 16-3/4"           |
| Lift               | 21-1/4"           |
| Low<br>Height      | 11"               |
| Reach              | 55"               |
| Screw<br>Extension | 5-3/4"            |
| Shipping<br>Weight | 101 lb (45<br>kg) |
| Style              | Air/Hydraulic     |
|                    |                   |